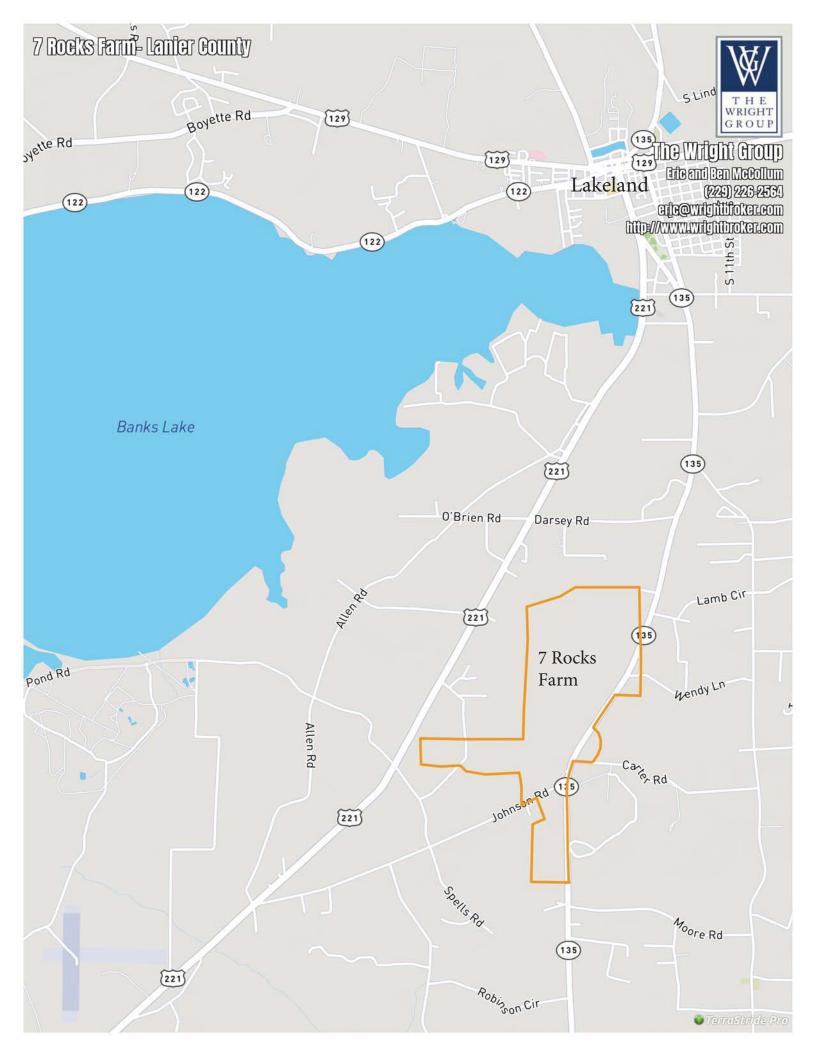

### 7 ROCKS FARM 980 ACRES LANIER COUNTY, GEORGIA

7 Rocks Farm is an exciting opportunity to own a true investment grade recreational farm in Lanier County, GA. Located just minutes from Lakeland and Valdosta with easy access to I-75, this highly productive farm offers the landowner a little bit of everything. With 233 acres of leased irrigated farmland and 55 acres of leased non-irrigated farmland, 7 Rocks provides an income stream from farming as well as income from timber production.

For the recreational enthusiast, 7 Rocks is an outstanding hunting tract with a prolific deer, dove, duck, and turkey population utilizing established wildlife food plots and dove fields. If you are looking for a recreational investment farm with an aggregate of highly desirable features, please contact our office today for your private showing. Reasonably Priced at \$3,995,000.