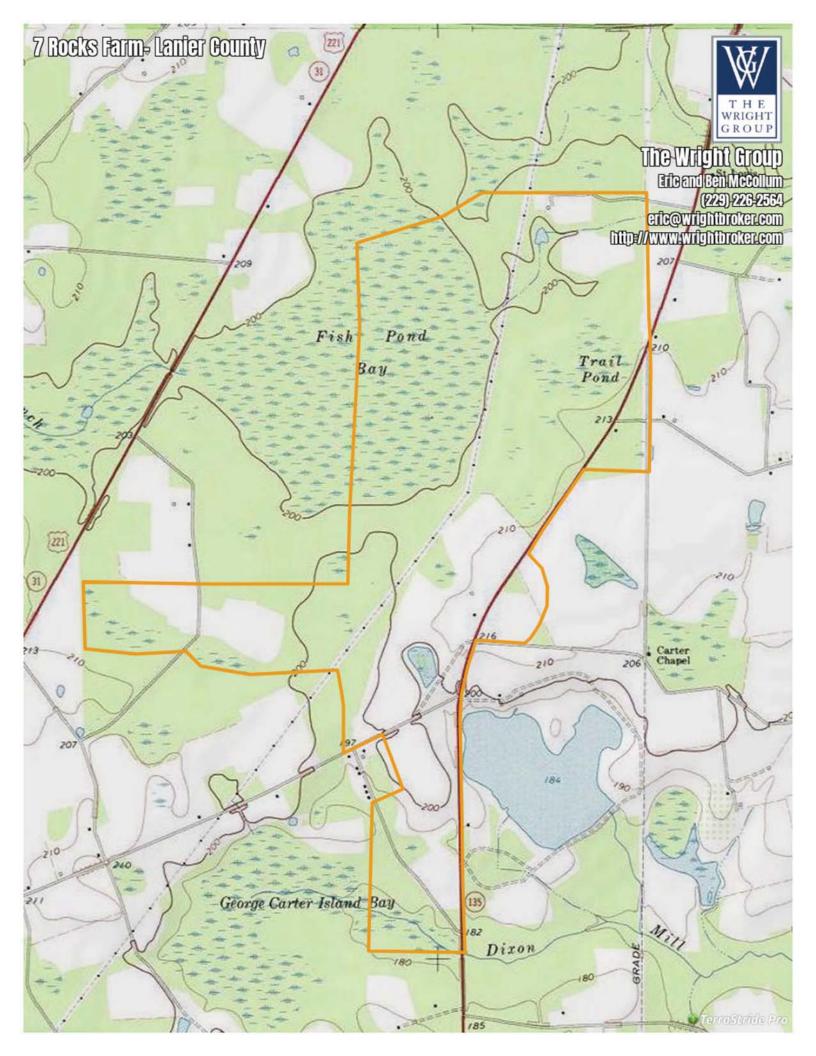

# 7 ROCKS FARM

Additional property features include over 43 acres of established Tift Bahia pasture with fencing and cross fencing currently in cattle production, mature planted pines, pre-merchantable planted pines, multiple fishing and cattle ponds, and hardwood bottoms that are ideal for game habitat. 7 Rocks is well improved with a comfortable barndominium lodge, two large metal buildings for storage, a manager's house, fencing, corrals, and numerous large wells that service the farm headquarters as well as the irrigated farmland.

- Mature Planted Pines and Pre-Merchantable Timber
- Numerous Ponds and Cattle Ponds
- 4250 Sq. Ft Metal Building for Equipment Storage
- 2400 Sq. Ft. Metal Building for Additional Storage
- 2040 Sq. Ft. Ranch Style Manager House
- Additional Improvements Include a Generator, Fertigation Tanks, and Fuel Tanks
- Exceptional Deer, Dove, Duck and Turkey Hunting
- Priced at \$3,995,000