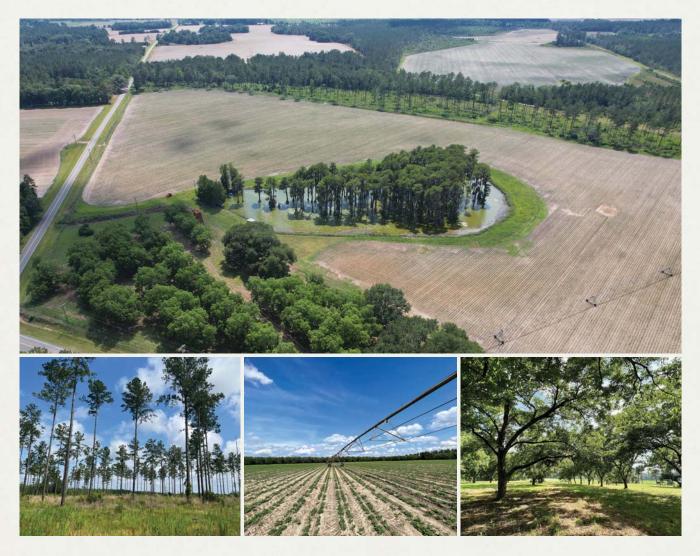

### 7 ROCKS FARM 980 ACRES LANIER COUNTY, GEORGIA

7 Rocks Farm is an exciting opportunity to own a true investment grade recreational farm in Lanier County, GA. Located just minutes from Lakeland and Valdosta with easy access to I-75, this highly productive farm offers the landowner a little bit of everything. With 233 acres of leased irrigated farmland and 55 acres of leased non-irrigated farmland, 7 Rocks provides an income stream from farming as well as income from timber production.

# 7 ROCKS FARM

Additional property features include over 43 acres of established Tift Bahia pasture with fencing and cross fencing currently in cattle production, mature planted pines, pre-merchantable planted pines, multiple fishing and cattle ponds, and hardwood bottoms that are ideal for game habitat. 7 Rocks is well improved with a comfortable barndominium lodge, two large metal buildings for storage, a manager's house, fencing, corrals, and numerous large wells that service the farm headquarters as well as the irrigated farmland.

# 7 ROCKS FARM

- Turn-Key Recreational Working Farm in Desirable Lanier County, GA
- 233 Acres of Leased Irrigated Farmland with New Pivot Systems and Wells
- 55 Acres of Non-Irrigated Leased Farmland
- 43 Acres of Established Tift Bahia Pasture
- Multiple Portions Fenced and Cross Fenced with Corrals for Existing Cattle Operation
- 3000 Square Foot Barndominium (Lodge)
- 11 Acre Pecan Orchard

- Mature Planted Pines and Pre-Merchantable Timber
- Numerous Ponds and Cattle Ponds
- 4250 Sq. Ft Metal Building for Equipment Storage
- 2400 Sq. Ft. Metal Building for Additional Storage
- 2040 Sq. Ft. Ranch Style Manager House
- Additional Improvements Include a Generator, Fertigation Tanks, and Fuel Tanks
- Exceptional Deer, Dove, Duck and Turkey Hunting
- Priced at \$3,995,000