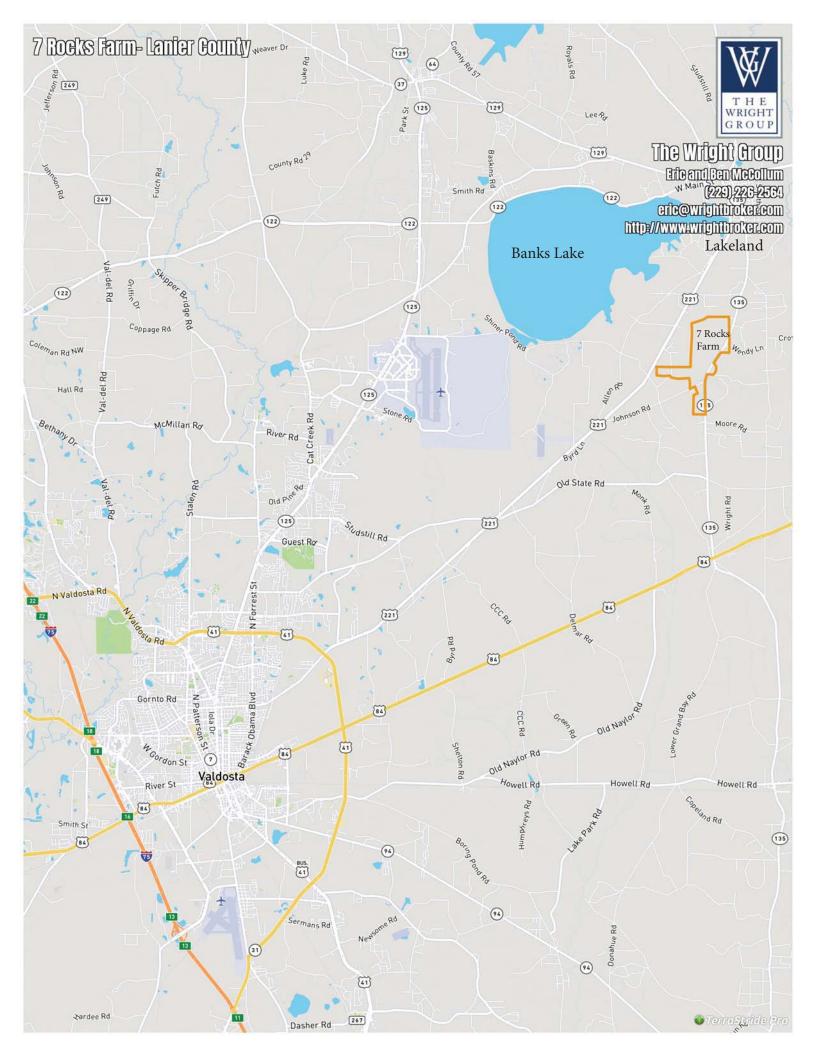

### 7 ROCKS FARM 980 ACRES LANIER COUNTY, GEORGIA

7 Rocks Farm is an exciting opportunity to own a true investment grade recreational farm in Lanier County, GA. Located just minutes from Lakeland and Valdosta with easy access to I-75, this highly productive farm offers the landowner a little bit of everything. With 233 acres of leased irrigated farmland and 55 acres of leased non-irrigated farmland, 7 Rocks provides an income stream from farming as well as income from timber production.