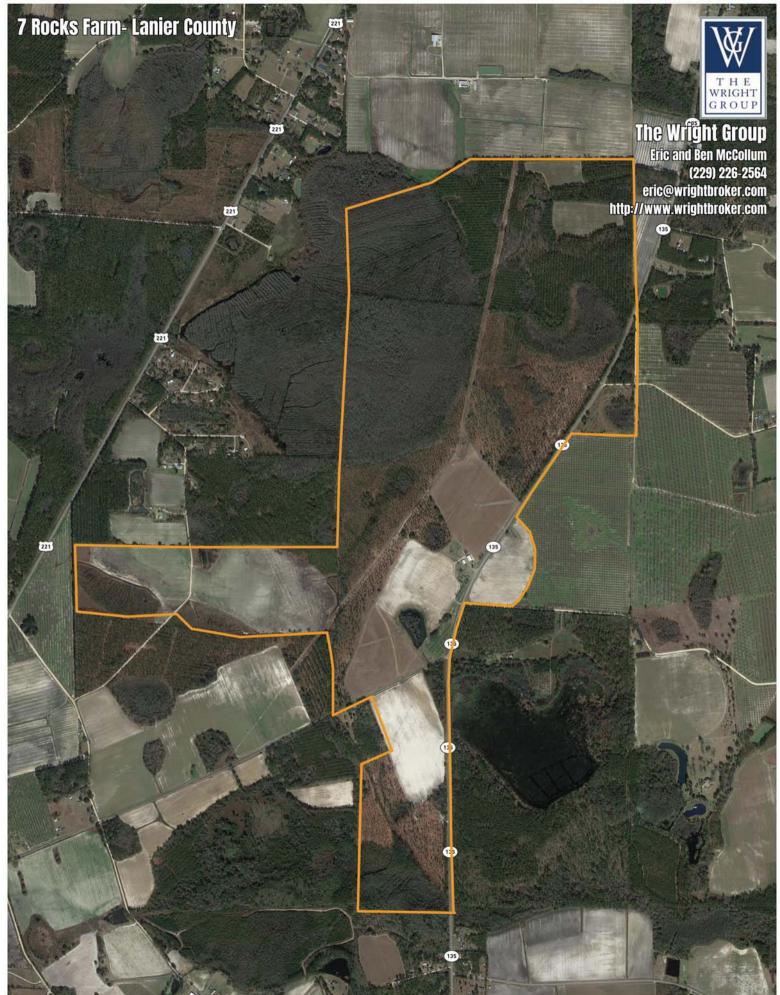

### 7 ROCKS FARM 980 ACRES LANIER COUNTY, GEORGIA

7 Rocks Farm is an exciting opportunity to own a true investment grade recreational farm in Lanier County, GA. Located just minutes from Lakeland and Valdosta with easy access to I-75, this highly productive farm offers the landowner a little bit of everything. With 233 acres of leased irrigated farmland and 55 acres of leased non-irrigated farmland, 7 Rocks provides an income stream from farming as well as income from timber production.

# 7 ROCKS FARM

Additional property features include over 43 acres of established Tift Bahia pasture with fencing and cross fencing currently in cattle production, mature planted pines, pre-merchantable planted pines, multiple fishing and cattle ponds, and hardwood bottoms that are ideal for game habitat. 7 Rocks is well improved with a comfortable barndominium lodge, two large metal buildings for storage, a manager's house, fencing, corrals, and numerous large wells that service the farm headquarters as well as the irrigated farmland.