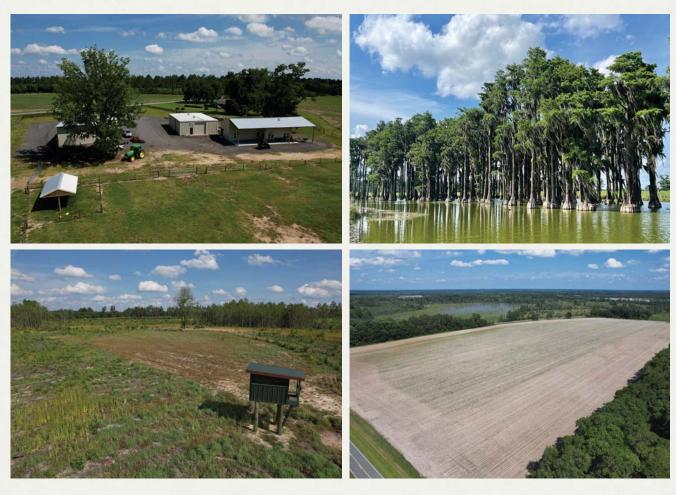

# 7 ROCKS FARM

Additional property features include over 43 acres of established Tift Bahia pasture with fencing and cross fencing currently in cattle production, mature planted pines, pre-merchantable planted pines, multiple fishing and cattle ponds, and hardwood bottoms that are ideal for game habitat. 7 Rocks is well improved with a comfortable barndominium lodge, two large metal buildings for storage, a manager's house, fencing, corrals, and numerous large wells that service the farm headquarters as well as the irrigated farmland.

# 7 ROCKS FARM

- Turn-Key Recreational Working Farm in Desirable Lanier County, GA
- 233 Acres of Leased Irrigated Farmland with New Pivot Systems and Wells
- 55 Acres of Non-Irrigated Leased Farmland
- 43 Acres of Established Tift Bahia Pasture
- Multiple Portions Fenced and Cross Fenced with Corrals for Existing Cattle Operation
- 3000 Square Foot Barndominium (Lodge)
- 11 Acre Pecan Orchard

- Mature Planted Pines and Pre-Merchantable Timber
- Numerous Ponds and Cattle Ponds
- 4250 Sq. Ft Metal Building for Equipment Storage
- 2400 Sq. Ft. Metal Building for Additional Storage
- 2040 Sq. Ft. Ranch Style Manager House
- Additional Improvements Include a Generator, Fertigation Tanks, and Fuel Tanks
- Exceptional Deer, Dove, Duck and Turkey Hunting
- Priced at \$3,995,000