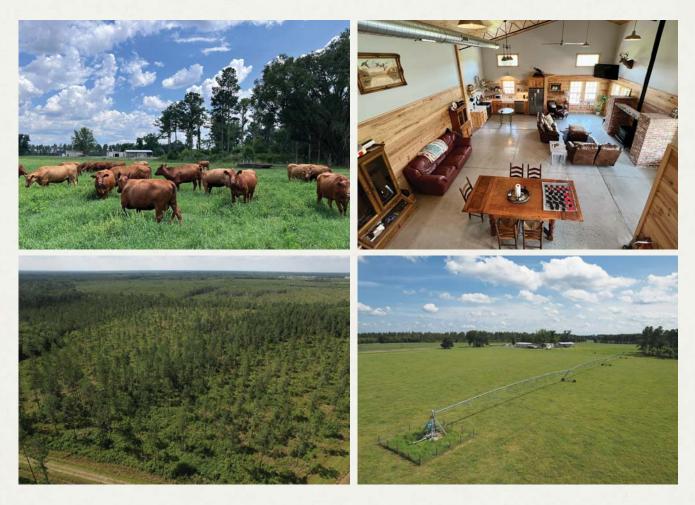

# 7 ROCKS FARM

Additional property features include over 43 acres of established Tift Bahia pasture with fencing and cross fencing currently in cattle production, mature planted pines, pre-merchantable planted pines, multiple fishing and cattle ponds, and hardwood bottoms that are ideal for game habitat. 7 Rocks is well improved with a comfortable barndominium lodge, two large metal buildings for storage, a manager's house, fencing, corrals, and numerous large wells that service the farm headquarters as well as the irrigated farmland.

# 7 ROCKS FARM

- Turn-Key Recreational Working Farm in Desirable Lanier County, GA
- 233 Acres of Leased Irrigated Farmland with New Pivot Systems and Wells
- 55 Acres of Non-Irrigated Leased Farmland
- 43 Acres of Established Tift Bahia Pasture
- Multiple Portions Fenced and Cross Fenced with Corrals for Existing Cattle Operation
- 3000 Square Foot Barndominium (Lodge)
- 11 Acre Pecan Orchard

- Mature Planted Pines and Pre-Merchantable Timber
- Numerous Ponds and Cattle Ponds
- 4250 Sq. Ft Metal Building for Equipment Storage
- 2400 Sq. Ft. Metal Building for Additional Storage
- 2040 Sq. Ft. Ranch Style Manager House
- Additional Improvements Include a Generator, Fertigation Tanks, and Fuel Tanks
- Exceptional Deer, Dove, Duck and Turkey Hunting
- Priced at \$3,995,000