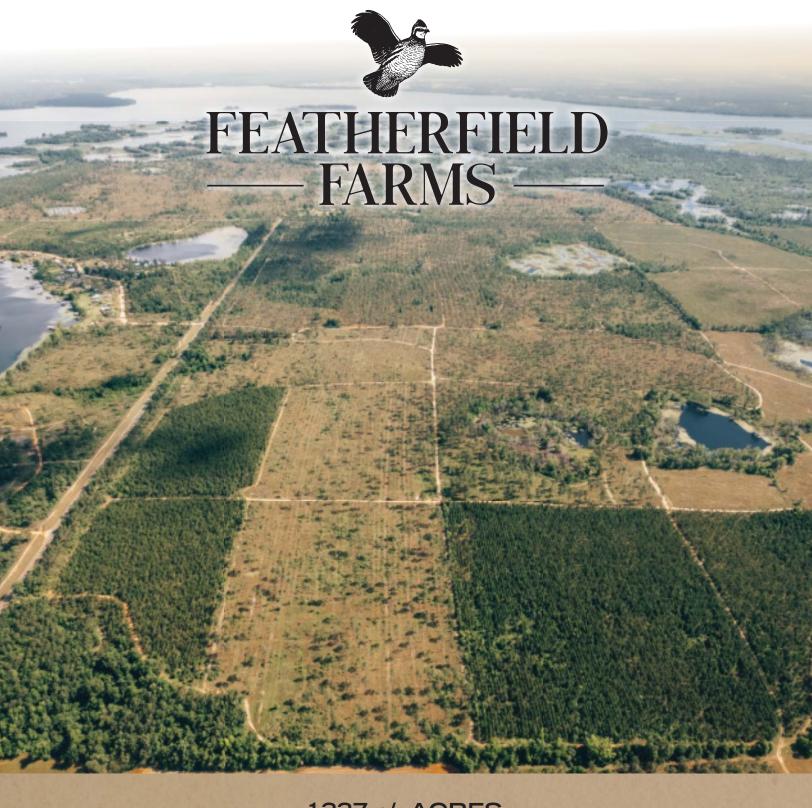

1337 +/- ACRES SEMINOLE COUNTY, GEORGIA

## **ABOUT THE AREA**

Featherfield Farms is located in Seminole County in the southwestern corner of the state of Georgia. This fertile region is known as the Lower Chattahoochee sub-basin of the ACF River Basin, which consists of the Apalachicola, Chattahoochee, and Flint Rivers that come together to form prestigious Lake Seminole. This amazing reservoir, which Featherfield Farms practically adjoins, is known for its world-class bass fishing and phenomenal winter duck hunting. A boat ramp to access the lake is adjacent to Featherfield Farms. Lake Seminole State Park and Spring Creek, which is also directly across the road from Featherfield Farms, offers additional amenities and recreational opportunities.

## FEATHERFIELD FARMS QUICK FACTS

- 1337 +/- Acre Recreational Timberland Investment Property
- Located in Desirable Seminole County, Georgia Adjacent to Lake Seminole
- Joins Lake Seminole State Wildlife Management Area
- Minutes from Seminole State Park
- Extensive Paved Highway and Dirt County Road Frontage
- Well Developed Internal Road System
- Established Wildlife Food Plots
- Multiple Stocked Ponds Throughout the Property
- Excellent Deer, Turkey, Duck, Dove and Wild Quail Hunting
- No Conservation Easement on the Property
- Property has been Owned and Managed by the Same Family for Multiple Generations