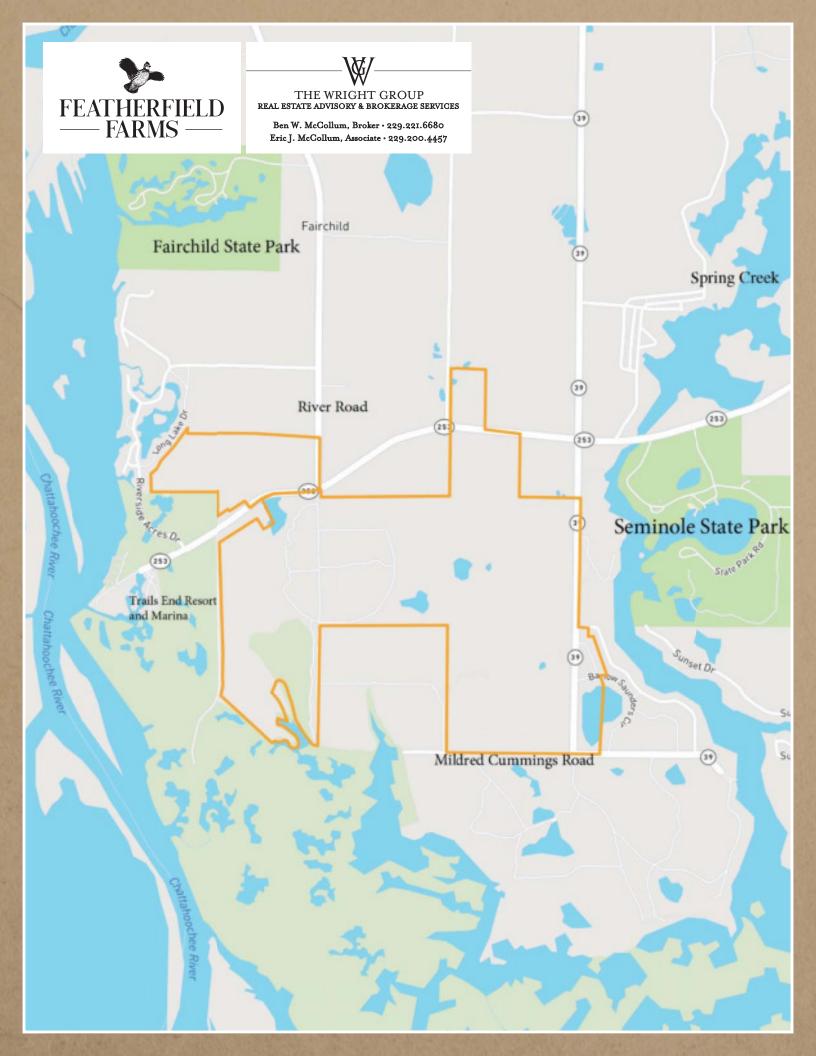

## **ABOUT THE AREA**

Featherfield Farms is located in Seminole County in the southwestern corner of the state of Georgia. This fertile region is known as the Lower Chattahoochee sub-basin of the ACF River Basin, which consists of the Apalachicola, Chattahoochee, and Flint Rivers that come together to form prestigious Lake Seminole. This amazing reservoir, which Featherfield Farms practically adjoins, is known for its world-class bass fishing and phenomenal winter duck hunting. A boat ramp to access the lake is adjacent to Featherfield Farms. Lake Seminole State Park and Spring Creek, which is also directly across the road from Featherfield Farms, offers additional amenities and recreational opportunities.

## FEATHERFIELD FARMS QUICK FACTS

- 1337 +/- Acre Recreational Timberland Investment Property
- Located in Desirable Seminole County, Georgia Adjacent to Lake Seminole
- Joins Lake Seminole State Wildlife Management Area
- Minutes from Seminole State Park
- Extensive Paved Highway and Dirt County Road Frontage
- Well Developed Internal Road System
- Established Wildlife Food Plots
- Multiple Stocked Ponds Throughout the Property
- Excellent Deer, Turkey, Duck, Dove and Wild Quail Hunting
- No Conservation Easement on the Property
- Property has been Owned and Managed by the Same Family for Multiple Generations