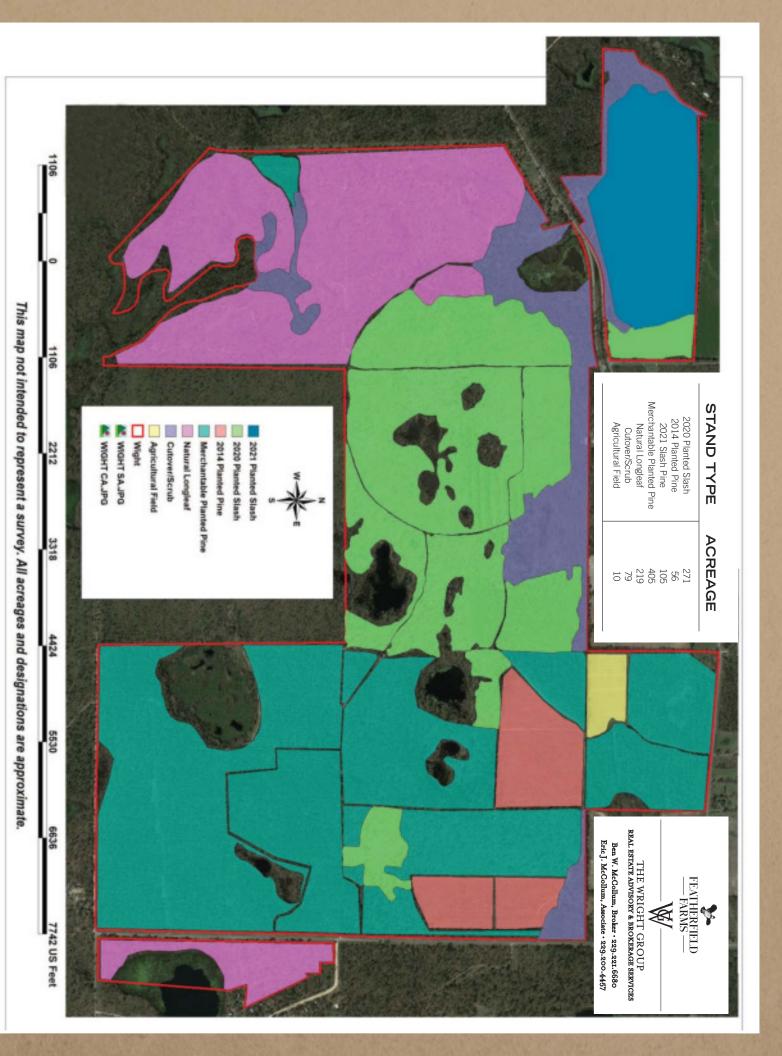

## FEATHERFIELD FARMS QUICK FACTS

- Multiple Age Classes of Planted Pines and Natural Timber
- 405 Acres of Merchantable Planted Pine
- 219 Acres of Natural Longleaf Pine
- 56 Acres of 2014 Planted Slash Pine
- 271 Acres of 2020 Planted Slash Pine
- 105 Acres of 2021 Planted Slash Pine
- 2021 Property Taxes: \$12,879.65
- Enrolled in Forestland Protection Act Program and Conservation Use Covenant
- Bainbridge, GA: 25 Minutes, Dothan, AL: 50 Minutes, Thomasville, GA 1 Hour
- Will Consider Subdividing the Property in Smaller Parcels
- Price: \$3,943,914 as a Whole or \$2950/Acre