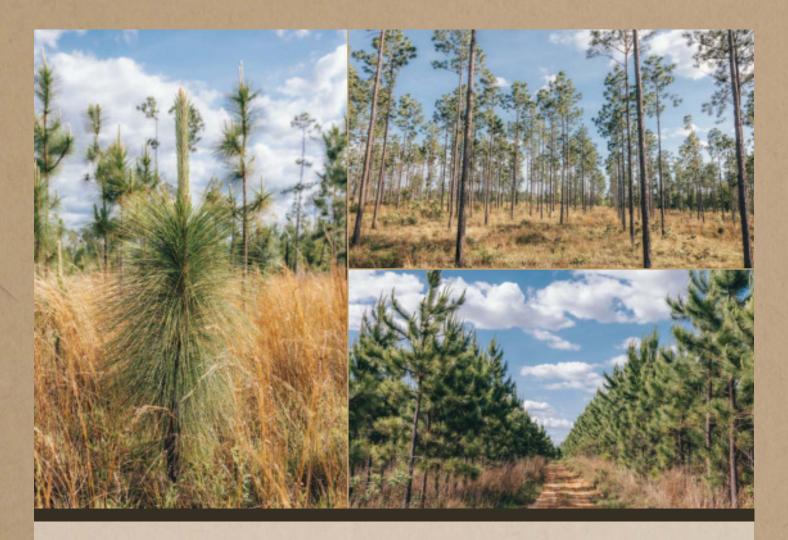

## FEATHERFIELD FARMS QUICK FACTS

- Multiple Age Classes of Planted Pines and Natural Timber
- 405 Acres of Merchantable Planted Pine
- 219 Acres of Natural Longleaf Pine
- 56 Acres of 2014 Planted Slash Pine
- 271 Acres of 2020 Planted Slash Pine
- 105 Acres of 2021 Planted Slash Pine
- 2021 Property Taxes: \$12,879.65
- Enrolled in Forestland Protection Act Program and Conservation Use Covenant
- Bainbridge, GA: 25 Minutes, Dothan, AL: 50 Minutes, Thomasville, GA 1 Hour
- Will Consider Subdividing the Property in Smaller Parcels
- Price: \$3,943,914 as a Whole or \$2950/Acre