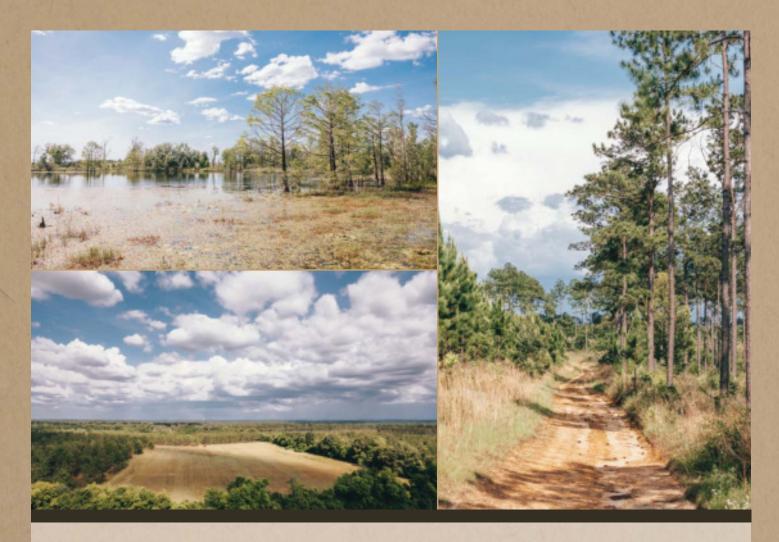

## FEATHERFIELD FARMS QUICK FACTS

- 1337 +/- Acre Recreational Timberland Investment Property
- Located in Desirable Seminole County, Georgia Adjacent to Lake Seminole
- Joins Lake Seminole State Wildlife Management Area
- Minutes from Seminole State Park
- Extensive Paved Highway and Dirt County Road Frontage
- Well Developed Internal Road System
- Established Wildlife Food Plots
- Multiple Stocked Ponds Throughout the Property
- Excellent Deer, Turkey, Duck, Dove and Wild Quail Hunting
- No Conservation Easement on the Property
- Property has been Owned and Managed by the Same Family for Multiple Generations

## FEATHERFIELD FARMS QUICK FACTS

- Multiple Age Classes of Planted Pines and Natural Timber
- 405 Acres of Merchantable Planted Pine
- 219 Acres of Natural Longleaf Pine
- 56 Acres of 2014 Planted Slash Pine
- 271 Acres of 2020 Planted Slash Pine
- 105 Acres of 2021 Planted Slash Pine
- 2021 Property Taxes: \$12,879.65
- Enrolled in Forestland Protection Act Program and Conservation Use Covenant
- Bainbridge, GA: 25 Minutes, Dothan, AL: 50 Minutes, Thomasville, GA 1 Hour
- Will Consider Subdividing the Property in Smaller Parcels
- Price: \$3,943,914 as a Whole or \$2950/Acre