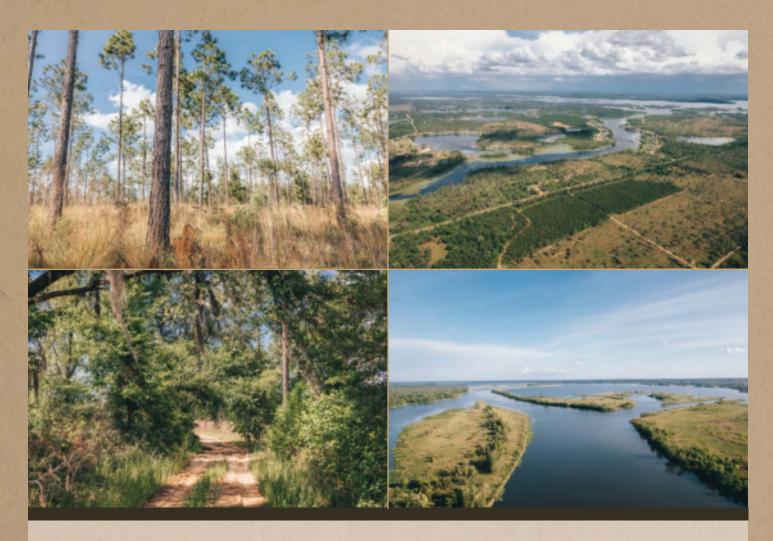

## **ABOUT THE AREA**

Featherfield Farms is located in Seminole County in the southwestern corner of the state of Georgia. This fertile region is known as the Lower Chattahoochee sub-basin of the ACF River Basin, which consists of the Apalachicola, Chattahoochee, and Flint Rivers that come together to form prestigious Lake Seminole. This amazing reservoir, which Featherfield Farms practically adjoins, is known for its world-class bass fishing and phenomenal winter duck hunting. A boat ramp to access the lake is adjacent to Featherfield Farms. Lake Seminole State Park and Spring Creek, which is also directly across the road from Featherfield Farms, offers additional amenities and recreational opportunities.

## FEATHERFIELD FARMS QUICK FACTS

- 1337 +/- Acre Recreational Timberland Investment Property
- Located in Desirable Seminole County, Georgia Adjacent to Lake Seminole
- Joins Lake Seminole State Wildlife Management Area
- Minutes from Seminole State Park
- Extensive Paved Highway and Dirt County Road Frontage
- Well Developed Internal Road System
- Established Wildlife Food Plots
- Multiple Stocked Ponds Throughout the Property
- Excellent Deer, Turkey, Duck, Dove and Wild Quail Hunting
- No Conservation Easement on the Property
- Property has been Owned and Managed by the Same Family for Multiple Generations

## FEATHERFIELD FARMS QUICK FACTS

- Multiple Age Classes of Planted Pines and Natural Timber
- 405 Acres of Merchantable Planted Pine
- 219 Acres of Natural Longleaf Pine
- 56 Acres of 2014 Planted Slash Pine
- 271 Acres of 2020 Planted Slash Pine
- 105 Acres of 2021 Planted Slash Pine
- 2021 Property Taxes: \$12,879.65
- Enrolled in Forestland Protection Act Program and Conservation Use Covenant
- Bainbridge, GA: 25 Minutes, Dothan, AL: 50 Minutes, Thomasville, GA 1 Hour
- Will Consider Subdividing the Property in Smaller Parcels
- Price: \$3,943,914 as a Whole or \$2950/Acre