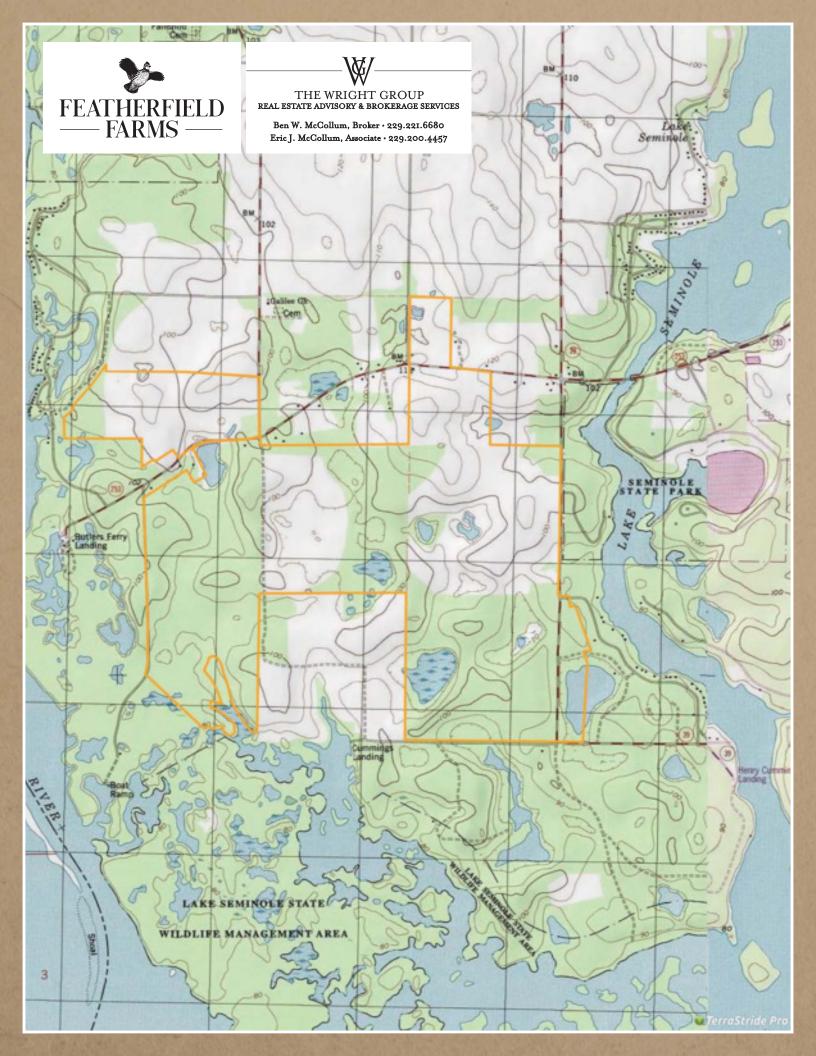

## **ABOUT THE AREA**

Featherfield Farms is located in Seminole County in the southwestern corner of the state of Georgia. This fertile region is known as the Lower Chattahoochee sub-basin of the ACF River Basin, which consists of the Apalachicola, Chattahoochee, and Flint Rivers that come together to form prestigious Lake Seminole. This amazing reservoir, which Featherfield Farms practically adjoins, is known for its world-class bass fishing and phenomenal winter duck hunting. A boat ramp to access the lake is adjacent to Featherfield Farms. Lake Seminole State Park and Spring Creek, which is also directly across the road from Featherfield Farms, offers additional amenities and recreational opportunities.