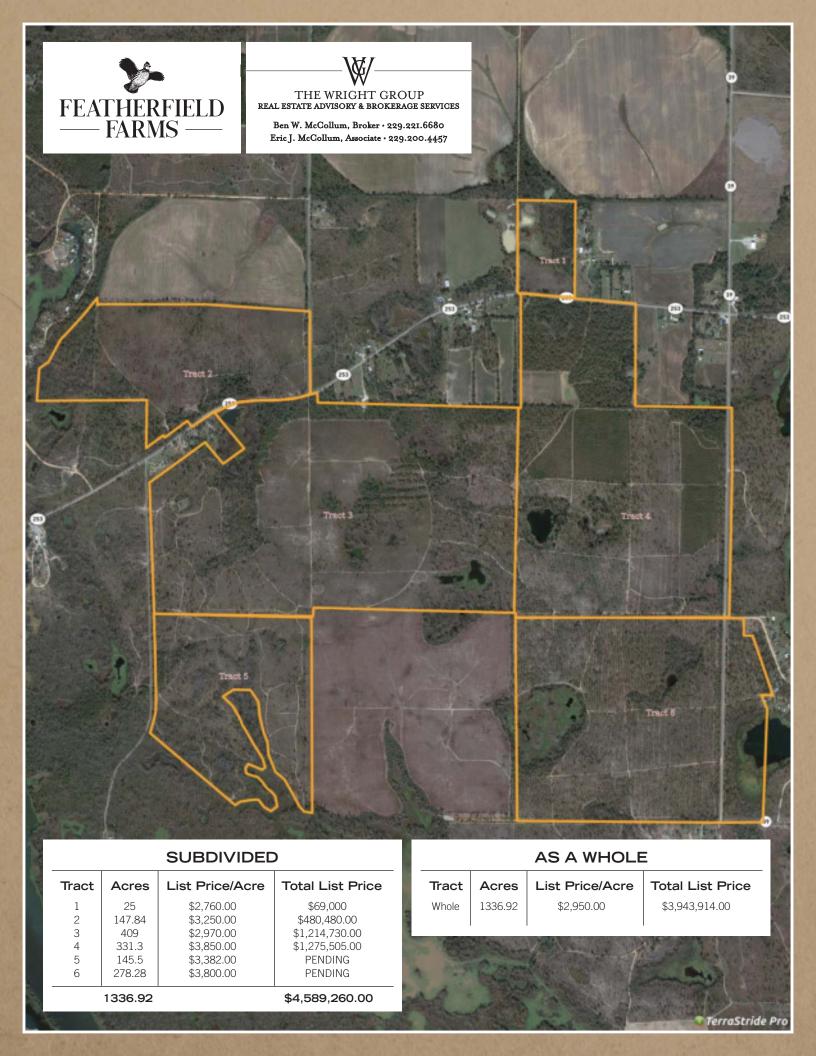

## FEATHERFIELD FARMS QUICK FACTS

- 1337 +/- Acre Recreational Timberland Investment Property
- Located in Desirable Seminole County, Georgia Adjacent to Lake Seminole
- Joins Lake Seminole State Wildlife Management Area
- Minutes from Seminole State Park
- Extensive Paved Highway and Dirt County Road Frontage
- Well Developed Internal Road System
- Established Wildlife Food Plots
- Multiple Stocked Ponds Throughout the Property
- Excellent Deer, Turkey, Duck, Dove and Wild Quail Hunting
- No Conservation Easement on the Property
- Property has been Owned and Managed by the Same Family for Multiple Generations

## FEATHERFIELD FARMS QUICK FACTS

- Multiple Age Classes of Planted Pines and Natural Timber
- 405 Acres of Merchantable Planted Pine
- 219 Acres of Natural Longleaf Pine
- 56 Acres of 2014 Planted Slash Pine
- 271 Acres of 2020 Planted Slash Pine
- 105 Acres of 2021 Planted Slash Pine
- 2021 Property Taxes: \$12,879.65
- Enrolled in Forestland Protection Act Program and Conservation Use Covenant
- Bainbridge, GA: 25 Minutes, Dothan, AL: 50 Minutes, Thomasville, GA 1 Hour
- Will Consider Subdividing the Property in Smaller Parcels
- Price: \$3,943,914 as a Whole or \$2950/Acre