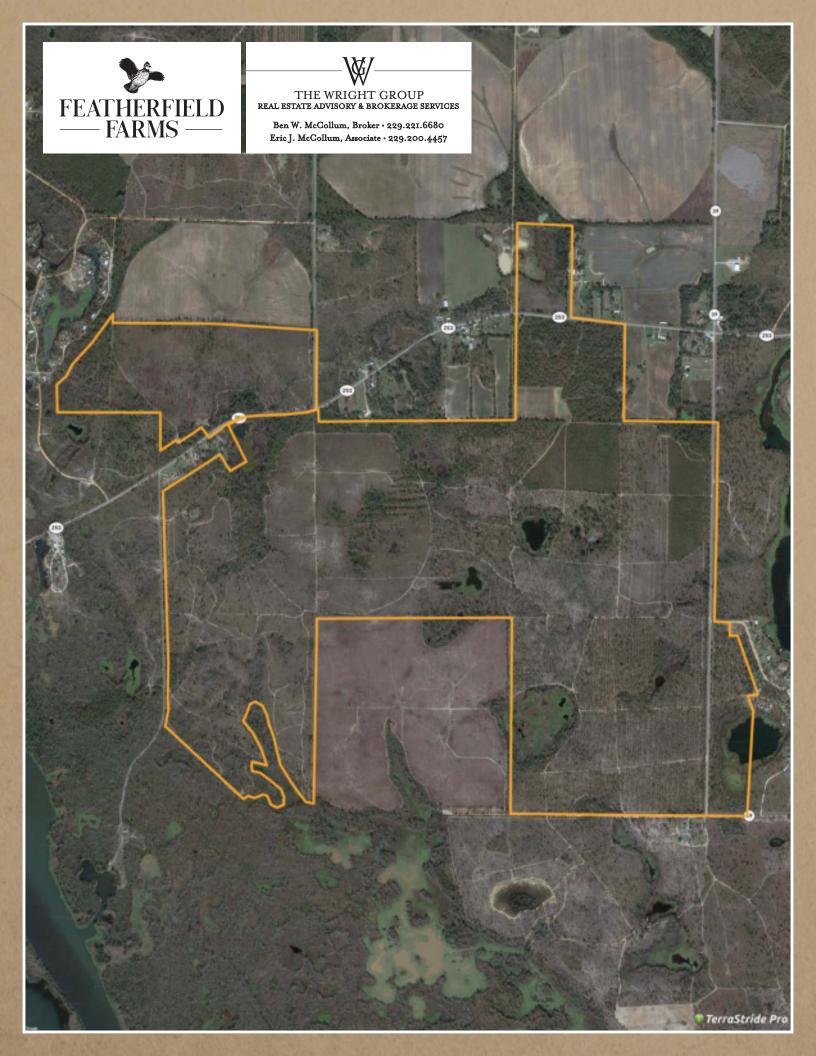

## FEATHERFIELD FARMS QUICK FACTS

- 1337 +/- Acre Recreational Timberland Investment Property
- Located in Desirable Seminole County, Georgia Adjacent to Lake Seminole
- Joins Lake Seminole State Wildlife Management Area
- Minutes from Seminole State Park
- Extensive Paved Highway and Dirt County Road Frontage
- Well Developed Internal Road System
- Established Wildlife Food Plots
- Multiple Stocked Ponds Throughout the Property
- Excellent Deer, Turkey, Duck, Dove and Wild Quail Hunting
- No Conservation Easement on the Property
- Property has been Owned and Managed by the Same Family for Multiple Generations

## FEATHERFIELD FARMS QUICK FACTS

- Multiple Age Classes of Planted Pines and Natural Timber
- 405 Acres of Merchantable Planted Pine
- 219 Acres of Natural Longleaf Pine
- 56 Acres of 2014 Planted Slash Pine
- 271 Acres of 2020 Planted Slash Pine
- 105 Acres of 2021 Planted Slash Pine
- 2021 Property Taxes: \$12,879.65
- Enrolled in Forestland Protection Act Program and Conservation Use Covenant
- Bainbridge, GA: 25 Minutes, Dothan, AL: 50 Minutes, Thomasville, GA 1 Hour
- Will Consider Subdividing the Property in Smaller Parcels
- Price: \$3,943,914 as a Whole or \$2950/Acre