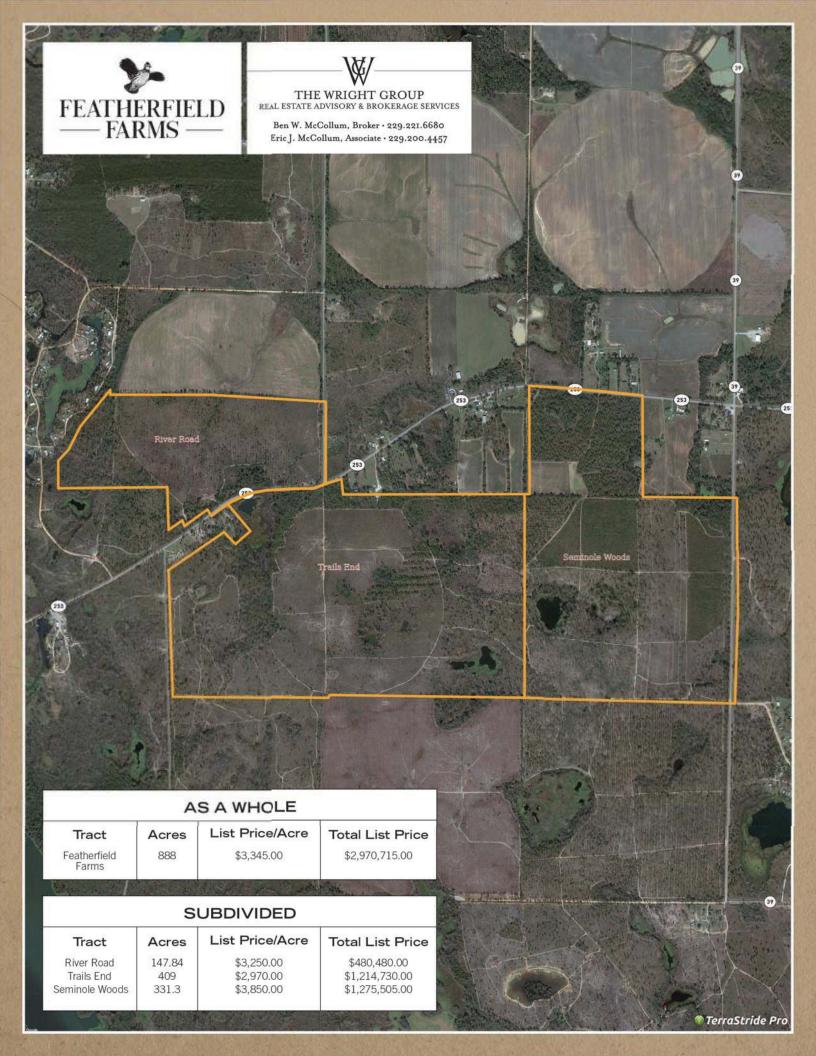

## FEATHERFIELD FARMS QUICK FACTS

- 888 +/- Acre Recreational Timberland Investment Property
- Located in Desirable Seminole County, Georgia Adjacent to Lake Seminole
- Joins Lake Seminole State Wildlife Management Area
- Minutes from Seminole State Park
- Extensive Paved Highway and County Road Frontage
- Well Developed Internal Road System
- Established Wildlife Food Plots
- Multiple Stocked Ponds Throughout the Property
- Excellent Deer, Turkey, Duck, Dove and Wild Quail Hunting
- No Conservation Easement on the Property
- Property has been Owned and Managed by the Same Family for Multiple Generations

## FEATHERFIELD FARMS QUICK FACTS

- Multiple Age Classes of Planted Pines and Natural Timber
- 126 Acres of Merchantable Planted Pine
- 96 Acres of Natural Longleaf Pine
- 56 Acres of 2014 Planted Slash Pine
- 271 Acres of 2020 Planted Slash Pine
- 105 Acres of 2021 Planted Slash Pine
- 57 Acres Planted Longleaf Pines
- 10 Acre Dove Field
- Enrolled in Forestland Protection Act Program and Conservation Use Covenant
- Bainbridge, GA: 25 Minutes, Dothan, AL: 50 Minutes, Thomasville, GA 1 Hour
- Will Consider Subdividing the Property in Smaller Parcels
- Price: \$2,970,715 as a Whole or \$3345/Acre

This map not intended to represent a survey. All acreages and designations are approximate.

OFFERED EXCLUSIVELY BY