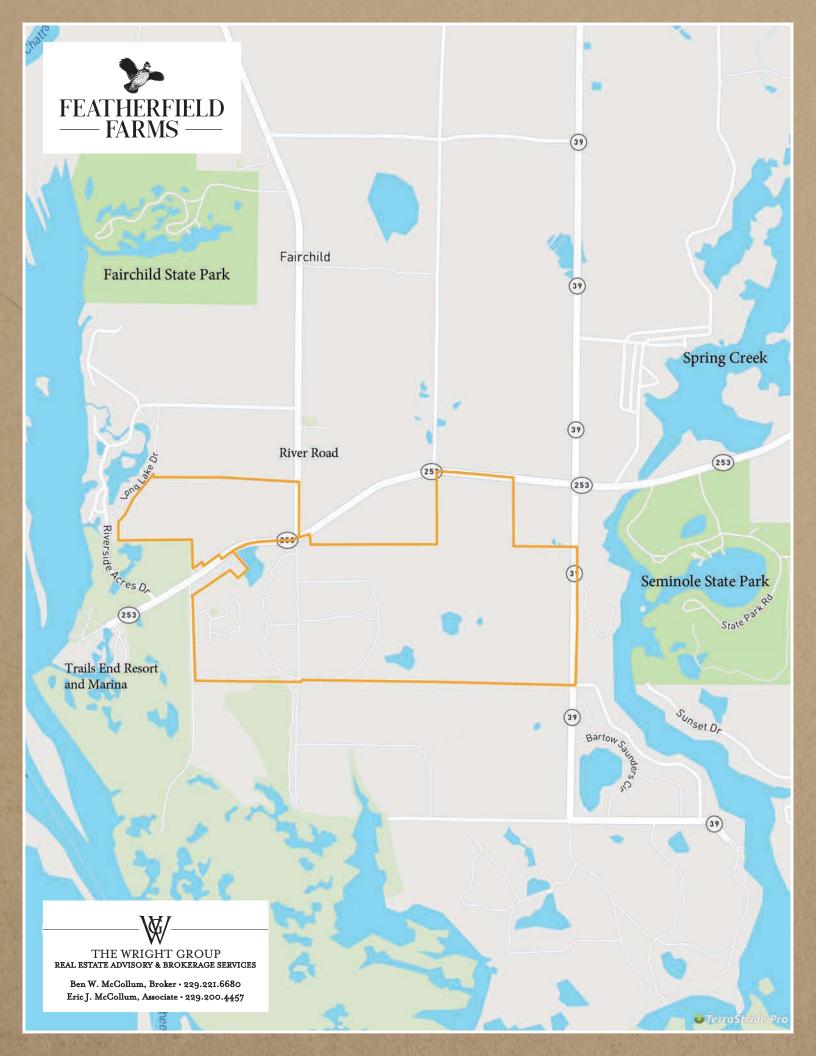

## FEATHERFIELD FARMS QUICK FACTS

- 888 +/- Acre Recreational Timberland Investment Property
- Located in Desirable Seminole County, Georgia Adjacent to Lake Seminole
- Joins Lake Seminole State Wildlife Management Area
- Minutes from Seminole State Park
- Extensive Paved Highway and County Road Frontage
- Well Developed Internal Road System
- Established Wildlife Food Plots
- Multiple Stocked Ponds Throughout the Property
- Excellent Deer, Turkey, Duck, Dove and Wild Quail Hunting
- No Conservation Easement on the Property
- Property has been Owned and Managed by the Same Family for Multiple Generations

## FEATHERFIELD FARMS QUICK FACTS

- Multiple Age Classes of Planted Pines and Natural Timber
- 126 Acres of Merchantable Planted Pine
- 96 Acres of Natural Longleaf Pine
- 56 Acres of 2014 Planted Slash Pine
- 271 Acres of 2020 Planted Slash Pine
- 105 Acres of 2021 Planted Slash Pine
- 57 Acres Planted Longleaf Pines
- 10 Acre Dove Field
- Enrolled in Forestland Protection Act Program and Conservation Use Covenant
- Bainbridge, GA: 25 Minutes, Dothan, AL: 50 Minutes, Thomasville, GA 1 Hour
- Will Consider Subdividing the Property in Smaller Parcels
- Price: \$2,970,715 as a Whole or \$3345/Acre

This map not intended to represent a survey. All acreages and designations are approximate.

OFFERED EXCLUSIVELY BY