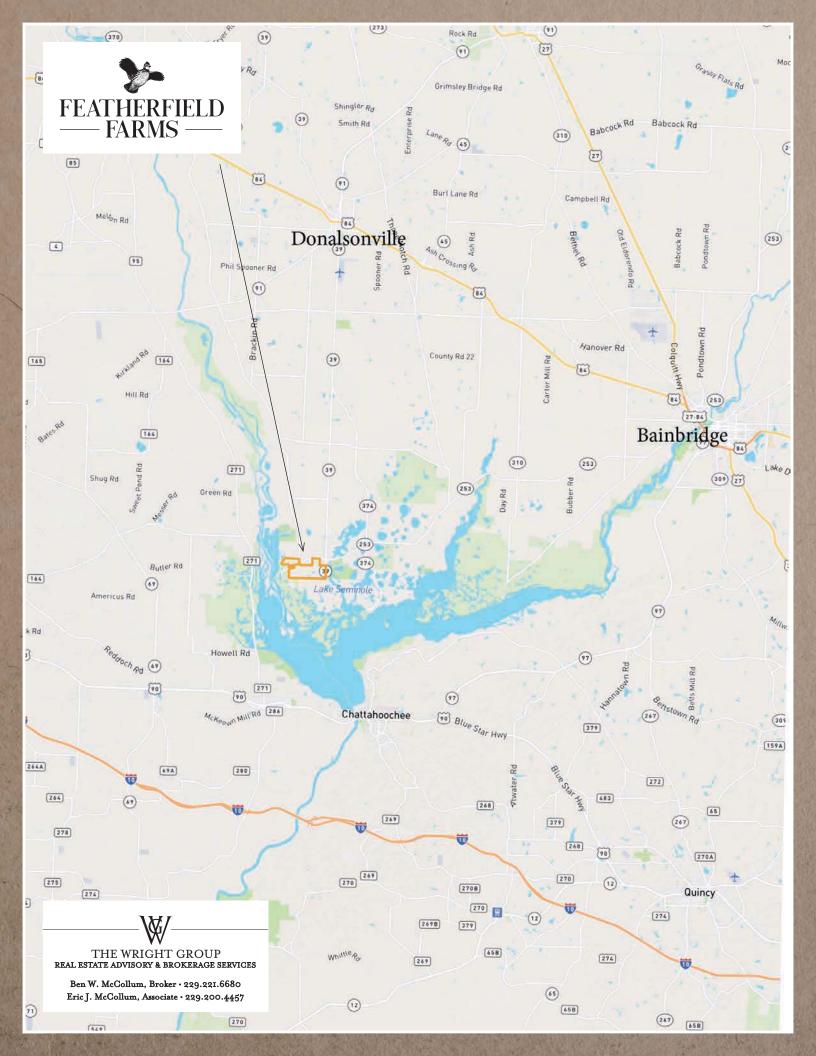

## **ABOUT THE AREA**

Featherfield Farms is located in Seminole County in the southwestern corner of the state of Georgia. This fertile region is known as the Lower Chattahoochee sub-basin of the ACF River Basin, which consists of the Apalachicola, Chattahoochee, and Flint Rivers that come together to form prestigious Lake Seminole. This amazing reservoir, which Featherfield Farms practically adjoins, is known for its world-class bass fishing and phenomenal winter duck hunting. A boat ramp to access the lake is adjacent to Featherfield Farms. Lake Seminole State Park and Spring Creek, which is also directly across the road from Featherfield Farms, offers additional amenities and recreational opportunities.

## FEATHERFIELD FARMS QUICK FACTS

- 888 +/- Acre Recreational Timberland Investment Property
- Located in Desirable Seminole County, Georgia Adjacent to Lake Seminole
- Joins Lake Seminole State Wildlife Management Area
- Minutes from Seminole State Park
- Extensive Paved Highway and County Road Frontage
- Well Developed Internal Road System
- Established Wildlife Food Plots
- Multiple Stocked Ponds Throughout the Property
- Excellent Deer, Turkey, Duck, Dove and Wild Quail Hunting
- No Conservation Easement on the Property
- Property has been Owned and Managed by the Same Family for Multiple Generations