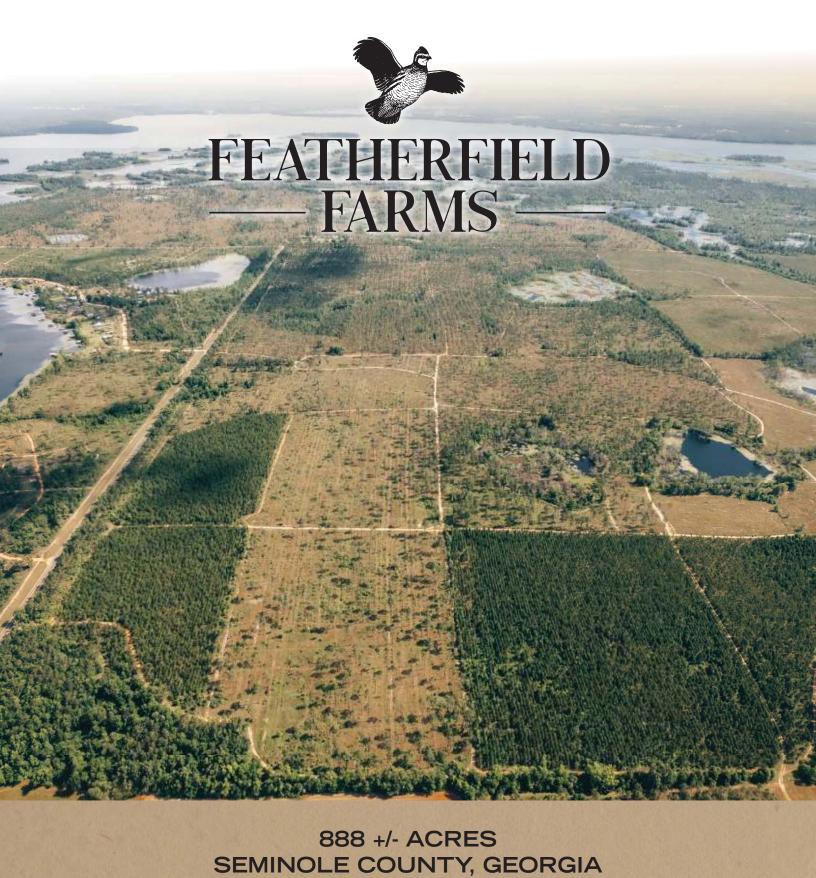

## FEATHERFIELD FARMS QUICK FACTS

- 888 +/- Acre Recreational Timberland Investment Property
- Located in Desirable Seminole County, Georgia Adjacent to Lake Seminole
- Joins Lake Seminole State Wildlife Management Area
- Minutes from Seminole State Park
- Extensive Paved Highway and County Road Frontage
- Well Developed Internal Road System
- Established Wildlife Food Plots
- Multiple Stocked Ponds Throughout the Property
- Excellent Deer, Turkey, Duck, Dove and Wild Quail Hunting
- No Conservation Easement on the Property
- Property has been Owned and Managed by the Same Family for Multiple Generations

## **ABOUT THE AREA**

Featherfield Farms is located in Seminole County in the southwestern corner of the state of Georgia. This fertile region is known as the Lower Chattahoochee sub-basin of the ACF River Basin, which consists of the Apalachicola, Chattahoochee, and Flint Rivers that come together to form prestigious Lake Seminole. This amazing reservoir, which Featherfield Farms practically adjoins, is known for its world-class bass fishing and phenomenal winter duck hunting. A boat ramp to access the lake is adjacent to Featherfield Farms. Lake Seminole State Park and Spring Creek, which is also directly across the road from Featherfield Farms, offers additional amenities and recreational opportunities.