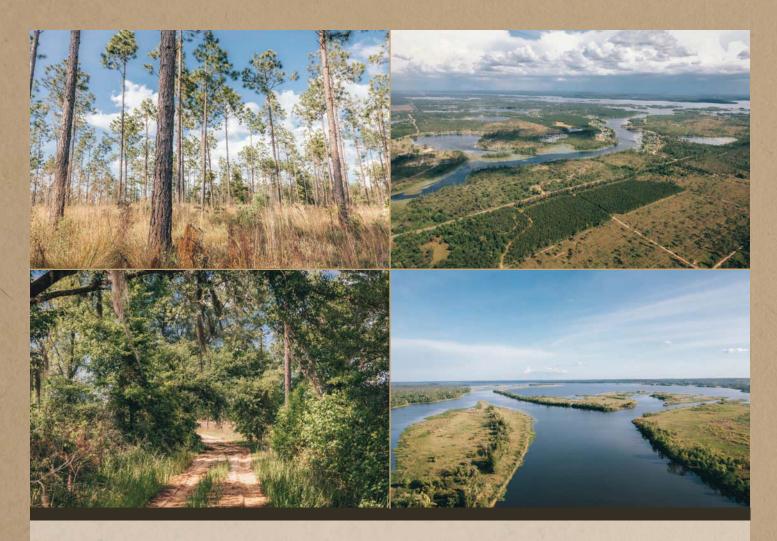

## **ABOUT THE AREA**

Featherfield Farms is located in Seminole County in the southwestern corner of the state of Georgia. This fertile region is known as the Lower Chattahoochee sub-basin of the ACF River Basin, which consists of the Apalachicola, Chattahoochee, and Flint Rivers that come together to form prestigious Lake Seminole. This amazing reservoir, which Featherfield Farms practically adjoins, is known for its world-class bass fishing and phenomenal winter duck hunting. A boat ramp to access the lake is adjacent to Featherfield Farms. Lake Seminole State Park and Spring Creek, which is also directly across the road from Featherfield Farms, offers additional amenities and recreational opportunities.

## FEATHERFIELD FARMS QUICK FACTS

- 888 +/- Acre Recreational Timberland Investment Property
- Located in Desirable Seminole County, Georgia Adjacent to Lake Seminole
- Joins Lake Seminole State Wildlife Management Area
- Minutes from Seminole State Park
- Extensive Paved Highway and County Road Frontage
- Well Developed Internal Road System
- Established Wildlife Food Plots
- Multiple Stocked Ponds Throughout the Property
- Excellent Deer, Turkey, Duck, Dove and Wild Quail Hunting
- No Conservation Easement on the Property
- Property has been Owned and Managed by the Same Family for Multiple Generations