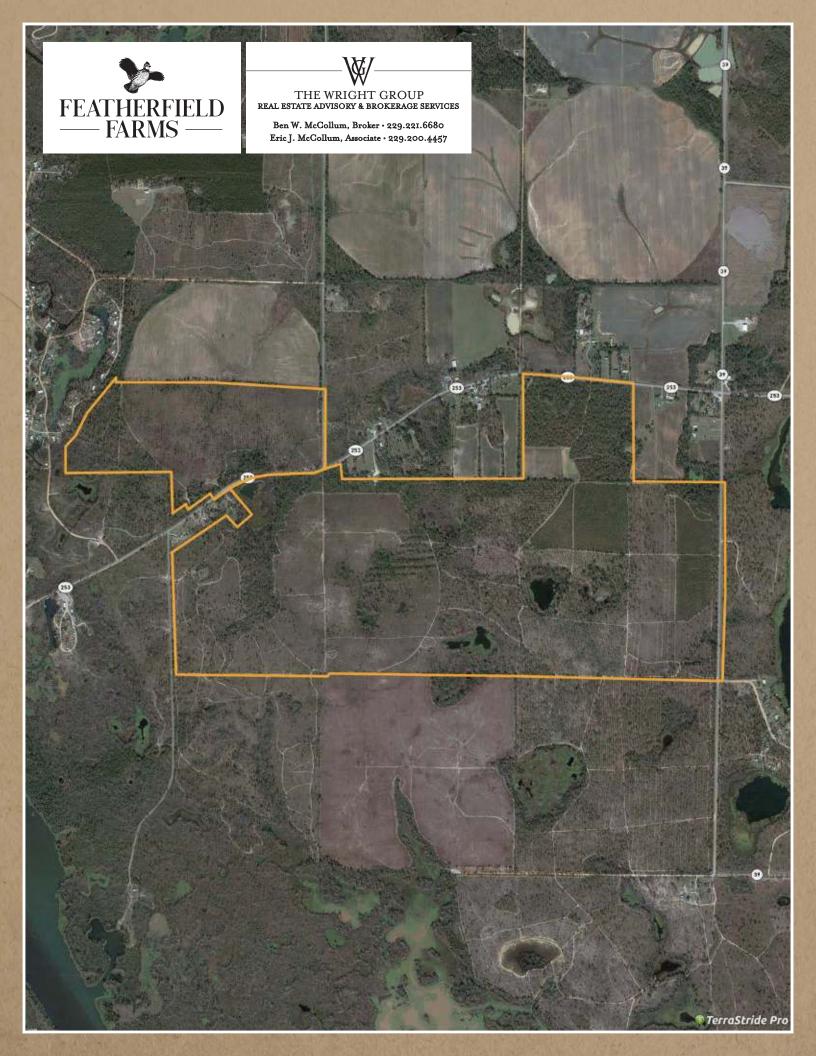

## FEATHERFIELD FARMS QUICK FACTS

- 888 +/- Acre Recreational Timberland Investment Property
- Located in Desirable Seminole County, Georgia Adjacent to Lake Seminole
- Joins Lake Seminole State Wildlife Management Area
- Minutes from Seminole State Park
- Extensive Paved Highway and County Road Frontage
- Well Developed Internal Road System
- Established Wildlife Food Plots
- Multiple Stocked Ponds Throughout the Property
- Excellent Deer, Turkey, Duck, Dove and Wild Quail Hunting
- No Conservation Easement on the Property
- Property has been Owned and Managed by the Same Family for Multiple Generations

## FEATHERFIELD FARMS QUICK FACTS

- Multiple Age Classes of Planted Pines and Natural Timber
- 126 Acres of Merchantable Planted Pine
- 96 Acres of Natural Longleaf Pine
- 56 Acres of 2014 Planted Slash Pine
- 271 Acres of 2020 Planted Slash Pine
- 105 Acres of 2021 Planted Slash Pine
- 57 Acres Planted Longleaf Pines
- 10 Acre Dove Field
- Enrolled in Forestland Protection Act Program and Conservation Use Covenant
- Bainbridge, GA: 25 Minutes, Dothan, AL: 50 Minutes, Thomasville, GA 1 Hour
- Will Consider Subdividing the Property in Smaller Parcels
- Price: \$2,970,715 as a Whole or \$3345/Acre

This map not intended to represent a survey. All acreages and designations are approximate.

OFFERED EXCLUSIVELY BY