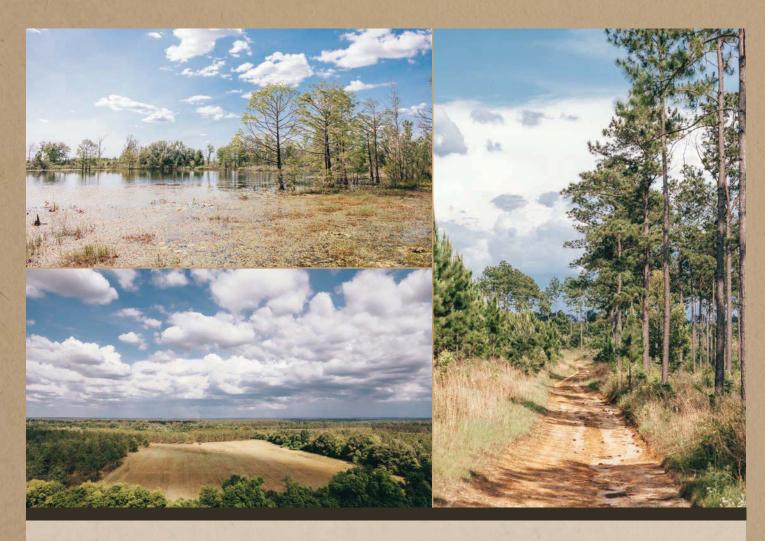

## **ABOUT THE AREA**

Featherfield Farms is located in Seminole County in the southwestern corner of the state of Georgia. This fertile region is known as the Lower Chattahoochee sub-basin of the ACF River Basin, which consists of the Apalachicola, Chattahoochee, and Flint Rivers that come together to form prestigious Lake Seminole. This amazing reservoir, which Featherfield Farms practically adjoins, is known for its world-class bass fishing and phenomenal winter duck hunting. A boat ramp to access the lake is adjacent to Featherfield Farms. Lake Seminole State Park and Spring Creek, which is also directly across the road from Featherfield Farms, offers additional amenities and recreational opportunities.

## FEATHERFIELD FARMS QUICK FACTS

- 888 +/- Acre Recreational Timberland Investment Property
- Located in Desirable Seminole County, Georgia Adjacent to Lake Seminole
- Joins Lake Seminole State Wildlife Management Area
- Minutes from Seminole State Park
- Extensive Paved Highway and County Road Frontage
- Well Developed Internal Road System
- Established Wildlife Food Plots
- Multiple Stocked Ponds Throughout the Property
- Excellent Deer, Turkey, Duck, Dove and Wild Quail Hunting
- No Conservation Easement on the Property
- Property has been Owned and Managed by the Same Family for Multiple Generations

## FEATHERFIELD FARMS QUICK FACTS

- Multiple Age Classes of Planted Pines and Natural Timber
- 126 Acres of Merchantable Planted Pine
- 96 Acres of Natural Longleaf Pine
- 56 Acres of 2014 Planted Slash Pine
- 271 Acres of 2020 Planted Slash Pine
- 105 Acres of 2021 Planted Slash Pine
- 57 Acres Planted Longleaf Pines
- 10 Acre Dove Field
- Enrolled in Forestland Protection Act Program and Conservation Use Covenant
- Bainbridge, GA: 25 Minutes, Dothan, AL: 50 Minutes, Thomasville, GA 1 Hour
- Will Consider Subdividing the Property in Smaller Parcels
- Price: \$2,970,715 as a Whole or \$3345/Acre