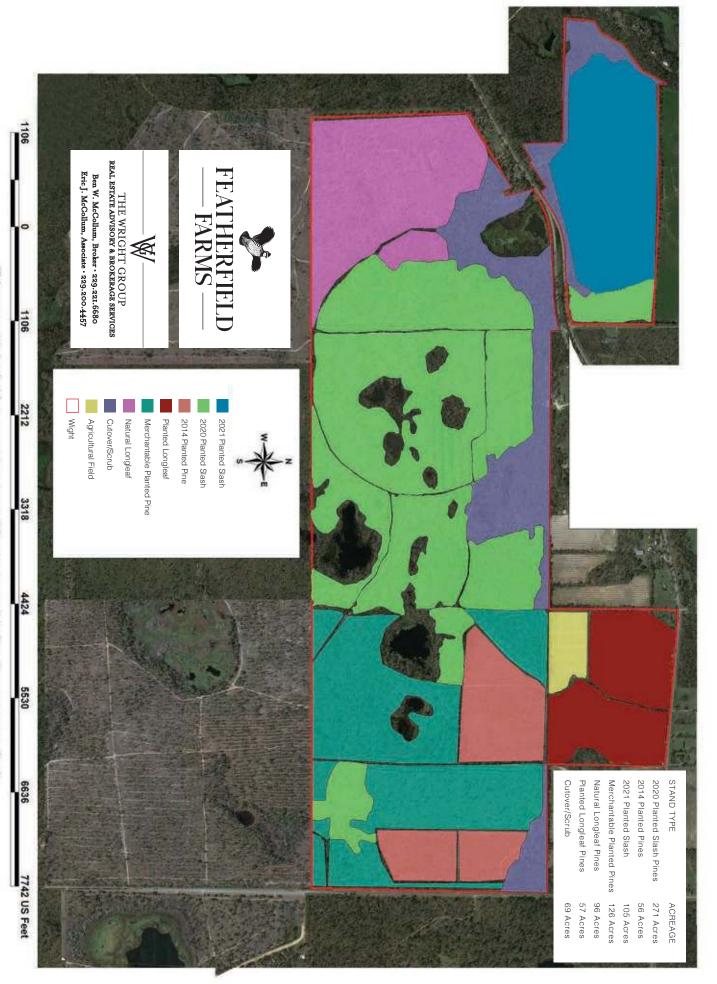

## FEATHERFIELD FARMS QUICK FACTS

- Multiple Age Classes of Planted Pines and Natural Timber
- 126 Acres of Merchantable Planted Pine
- 96 Acres of Natural Longleaf Pine
- 56 Acres of 2014 Planted Slash Pine
- 271 Acres of 2020 Planted Slash Pine
- 105 Acres of 2021 Planted Slash Pine
- 57 Acres Planted Longleaf Pines
- 10 Acre Dove Field
- Enrolled in Forestland Protection Act Program and Conservation Use Covenant
- Bainbridge, GA: 25 Minutes, Dothan, AL: 50 Minutes, Thomasville, GA 1 Hour
- Will Consider Subdividing the Property in Smaller Parcels
- Price: \$2,970,715 as a Whole or \$3345/Acre

This map not intended to represent a survey. All acreages and designations are approximate.

OFFERED EXCLUSIVELY BY