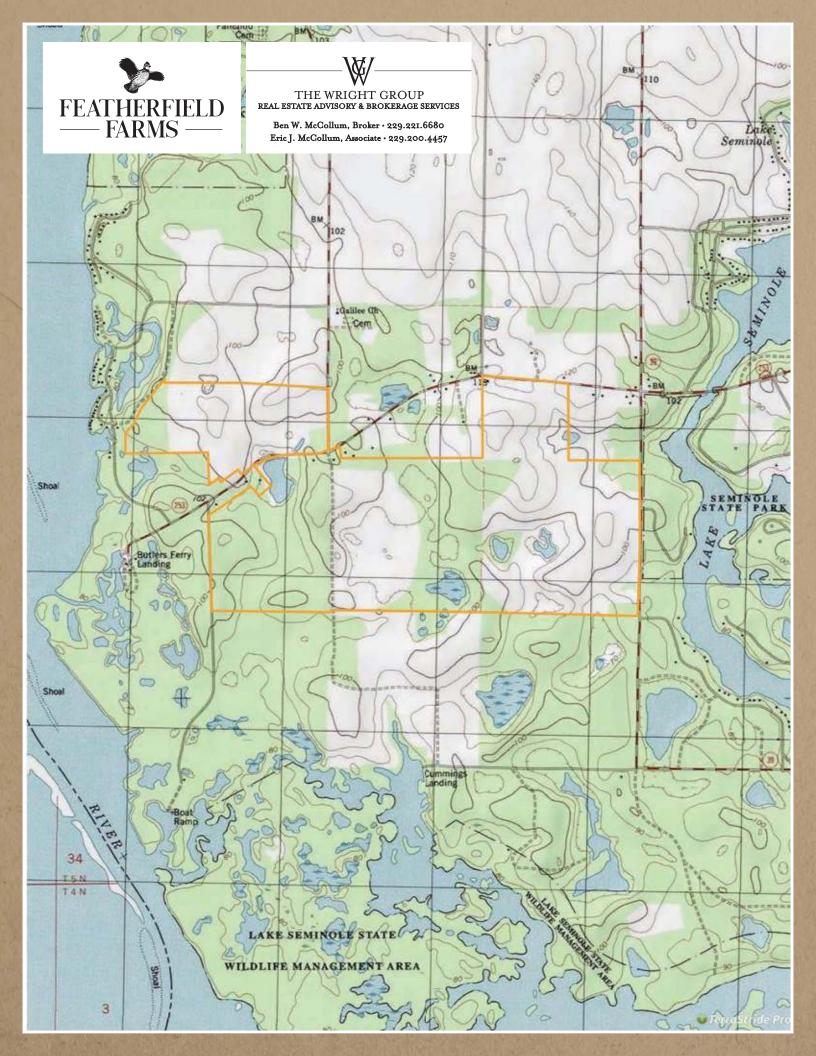

## **ABOUT THE AREA**

Featherfield Farms is located in Seminole County in the southwestern corner of the state of Georgia. This fertile region is known as the Lower Chattahoochee sub-basin of the ACF River Basin, which consists of the Apalachicola, Chattahoochee, and Flint Rivers that come together to form prestigious Lake Seminole. This amazing reservoir, which Featherfield Farms practically adjoins, is known for its world-class bass fishing and phenomenal winter duck hunting. A boat ramp to access the lake is adjacent to Featherfield Farms. Lake Seminole State Park and Spring Creek, which is also directly across the road from Featherfield Farms, offers additional amenities and recreational opportunities.

This map not intended to represent a survey. All acreages and designations are approximate.

OFFERED EXCLUSIVELY BY