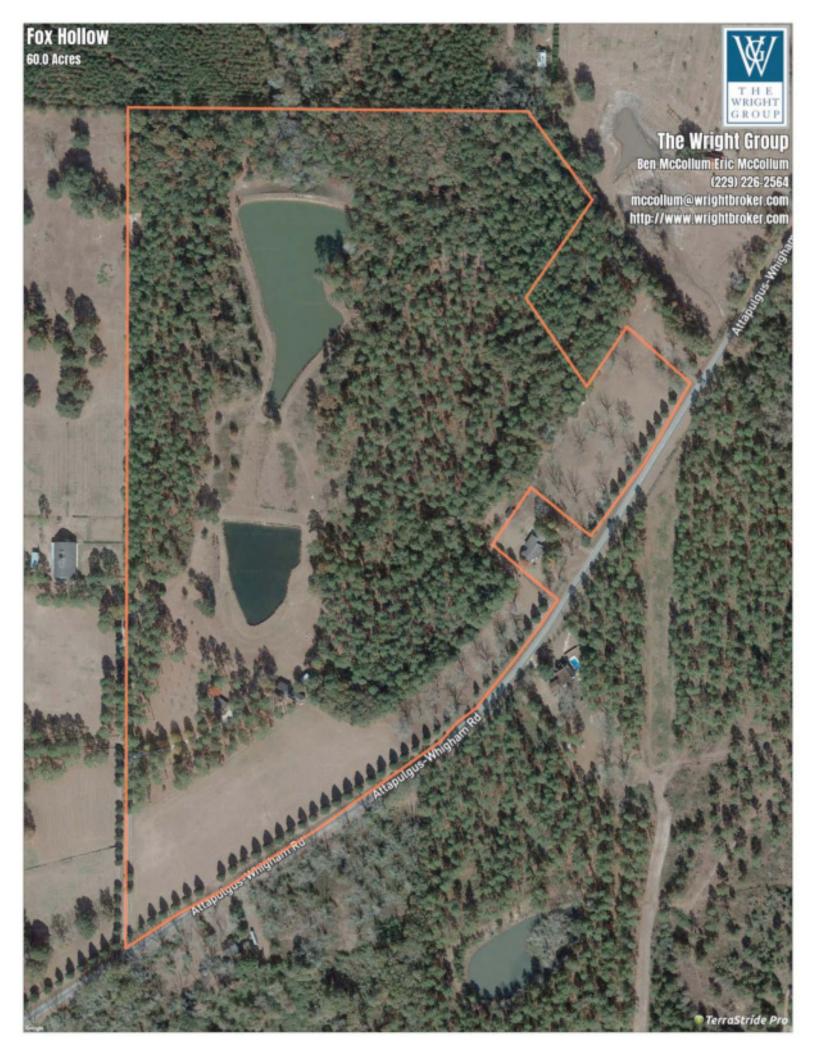

## **FOX HOLLOW**

## 60 +/- ACRES • GRADY COUNTY, GEORGIA

Fox Hollow is a perfect, quiet country get-away located near historic Thomasville, Georgia and Tallahassee, Florida. The property has been meticulously maintained and manicured, from the Magnolia tree lined entrance, to the charming log cabin, to the rolling topography and more.

- 60 +/- acre classic gentleman's farm
- 2 spring fed lakes, fully stocked with bass and bream
- Great diversity with deer and turkey, mature pines provide classic quail habitat
- Nice mixture of ancient live oaks, fruit trees, a pecan orchard, and a productive hay field or pasture
- Lovely, lake front log cabin and a converted barn guesthouse is perfect for overflow family & friends