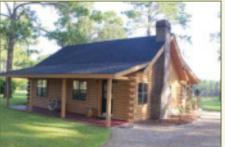

## 60 +/- ACRES • GRADY COUNTY, GEORGIA

Fox Hollow is a perfect, quiet country get-away located near historic Thomasville, Georgia and Tallahassee, Florida. The property has been meticulously maintained and manicured, from the Magnolia tree lined entrance, to the charming log cabin, to the rolling topography and more.

- 60 +/- acre classic gentleman's farm
- 2 spring fed lakes, fully stocked with bass and bream
- Great diversity with deer and turkey, mature pines provide classic quail habitat
- Nice mixture of ancient live oaks, fruit trees, a pecan orchard, and a productive hay field or pasture
- Lovely, lake front log cabin and a converted barn guesthouse is perfect for overflow family & friends