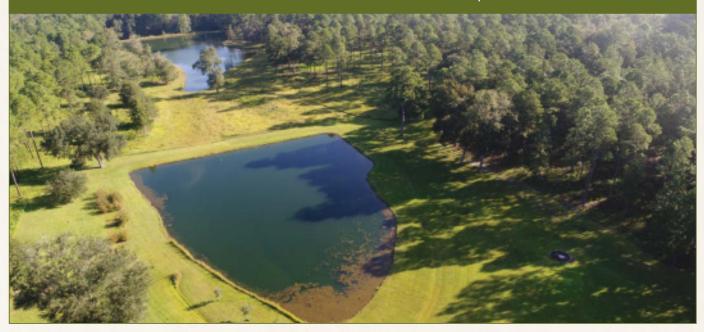

## 60 +/- ACRES • GRADY COUNTY, GEORGIA

Fox Hollow is a perfect, quiet country get-away located near historic Thomasville, Georgia and Tallahassee, Florida. The property has been meticulously maintained and manicured, from the Magnolia tree lined entrance, to the charming log cabin, to the rolling topography and more.

- 60 +/- acre classic gentleman's farm
- 2 spring fed lakes, fully stocked with bass and bream
- Great diversity with deer and turkey, mature pines provide classic quail habitat
- Nice mixture of ancient live oaks, fruit trees, a pecan orchard, and a productive hay field or pasture
- Lovely, lake front log cabin and a converted barn guesthouse is perfect for overflow family & friends